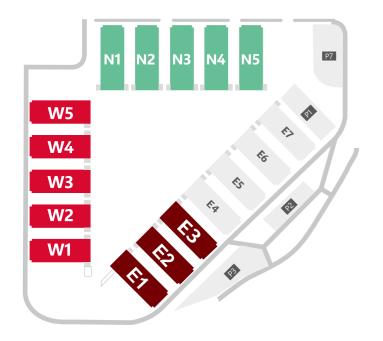

forums for industry insights

AWE2025 will include multiple high-level forums and technical exchanges. These parallel events are expected to provide an ideal platform for gaining industry insights, sparking innovation, and fostering business collaboration.





### Global industry insiders gather to explore opportunities for cooperation

AWE2025 will bring together leaders, experts, technical specialists, and decision-makers in the industry from across the globe. This top platform for business exchange allows you to have face-to-face discussions with leading professionals about industry trends, technological innovations, and market shifts while exploring opportunities for cooperation.



### **AWE2025 Exhibition Plan**



Scan the QR code to join AWE2025

### **Exhibition Area Planning**



#### **Booth Pricing**

#### **Bare Space**







#### **Booth**



# AWE2025 AI用I交利主席AIFIRALL 文理(全利)是是原意等有意念图 B521

Standard Booth
13,800
RMB/booth (3m×3m)

#### Including:

Three-sided partitions, fascia boards with company name, a 9 m2 carpet, 1 inquiry counter, 2 folding chairs, 1 wastebasket, 3 spotlight fixtures, and 1 electrical outlet.

#### **Premium Booth**

23,800 RMB/booth (3m×4m)

#### Including:

Three-sided partitions, LED fascia boards with company name, a 12 m2 carpet, 1 inquiry counter, 1 barstool, 1 negotiating table, 3 folding chairs, 1 wastebasket, 5 spotlight fixtures, and 1 electrical outlet

#### Optional:

4 laminated plates or 1 display set

AWE Official Website



AWE FACEBOOK





Organizer:
China Household Electrical
Appliances Association
AWE (Beijing) Exhi