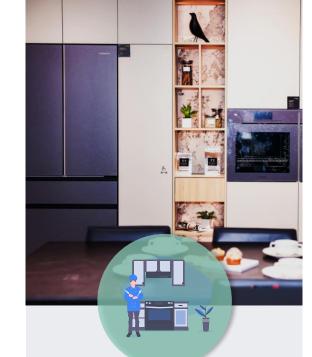

# Integration of Home Appliances and Furnishing

At AWE2024, products, product packages, and home furnishing embraced the trend of an integration of appliances and home furnishing, bringing a better living experience to consumers.