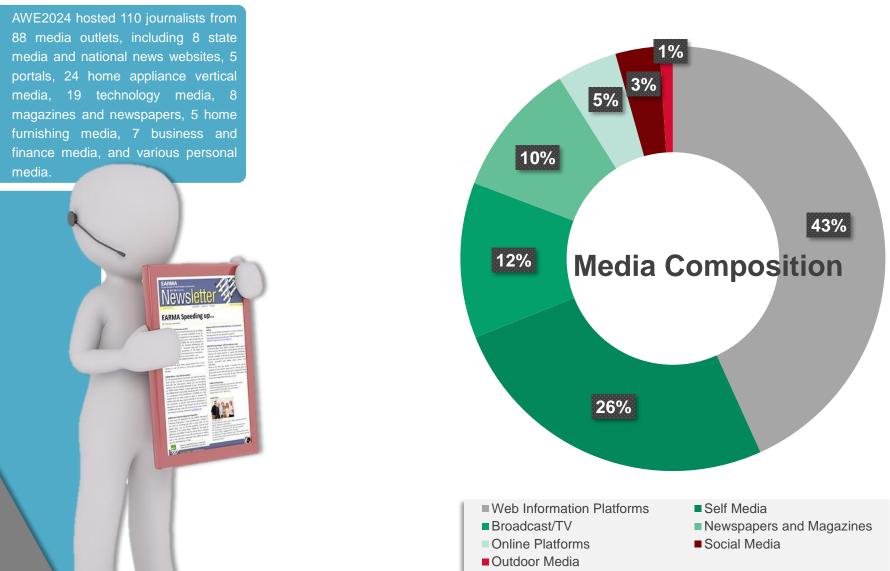

The Annual Industry
Platform for Media
Attention

Over 500 top national media outlets, portals, vertical media in home appliances, tech media, magazines, newspapers, as well as other media outlets and personal media focusing on home furnishing, commerce, and finance provided comprehensive and indepth coverage of AWE.