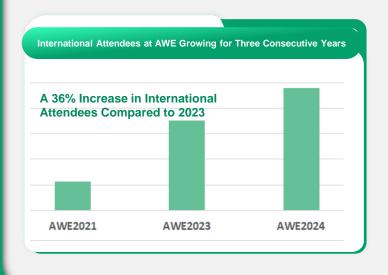

# 2► A Tech Feast for International Buyers

 Backed by the world's most dynamic and innovative home appliance and consumer electronics industry, AWE has become the premier platform for showcasing innovative products and smart living solutions, attracting international buyers.  As AWE's global influence grows, and as exhibitors send more invitations to their overseas clients, more international buyers are drawn to the event.

 In 2024, AWE attracted international buyers from 79 countries and regions, including South Korea, Japan, Russia, Germany, Malaysia, the USA, Italy, Singapore, India, and France. The number of international attendees increased by 36% compared to 2023, an alltime high.