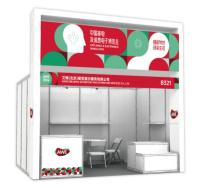

**Premium Booth** 

23,800 RMB/booth (3m×4m)

#### Includii

Three-sided partitions, LED fascia boards with company name, a 12 m2 carpet, 1 inquiry counter, 1 barstool, 1 negotiating table, 3 folding chairs, 1 wastebasket, 5 spotlight fixtures, and 1 electrical outlet.