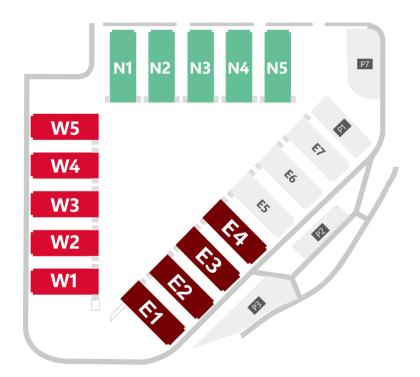

#### **Exhibition Area Planning**

# APPLIANCE & ELECTRONICS WORLD EXPO

SMARTIZE THE FUTURE

**AWE** 2024

2024.3.14-3.17

Shanghai New International Expo Center W1-W5 N1-N5 E1-E4

SHANGHAI·CHINA