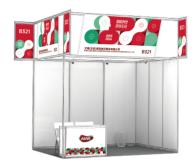

#### **Booth**

Standard Booth

13,800 RMB/booth(3m×3m)

Including:

Three-sided partitions, fascia boards with company name, a 9 m2 carpet, 1 inquiry counter, 2 folding chairs, 1 wastebasket, 3 spotlight fixtures, and 1 electrical outlet.